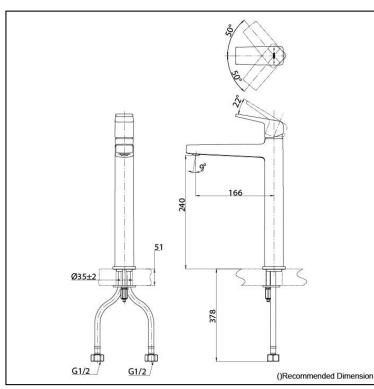

### **S**pecifications

| Finish:         | Chrome         |
|-----------------|----------------|
| Material:       | Brass          |
| Water Pressure: | 0.05MPa~1.0MPa |

# Parts description

• TLG10306T Single Lever Lavatory Faucet for Tall Vessel without Pop-Up Waste