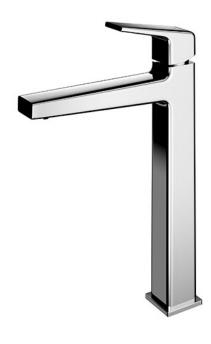

## **FAUCETS**

**GB** Series Single Lever Lavatory Faucet for Tall Vessel without Pop-Up Waste

#### eatures

Stately squareness and beveled edges imbue a space with dignity

TLG10306T

- Gently beveled with balanced highlights accentuate the shape of the gradually narrowing spout
- Easy Installation and Usage
- Long lasting, COMFORT GLIDE mechanism for a smooth operation

# Parts description

• TLG10306T Single Lever Lavatory Faucet for Tall Vessel without Pop-Up Waste