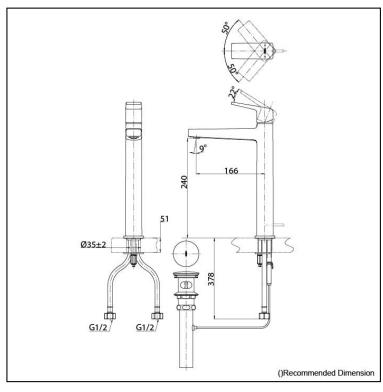

# Specifications 5 4 1

Material: Brass

Water Pressure: 0.05MPa~1.0MPa

# Parts description

TLG10305T Single Lever Lavatory Faucet for Tall Vessel with Pop-Up Waste

Please consult a TOTO representative for

TOTO (THAILAND) CO.,LTD

Bangkok Office: G Tower Grand Rama 9,12th Floor, South Wing, 9 Rama IX Road,Huaykwang Sub-district,Huaykwang District, Bangkok. 10310 Thailand