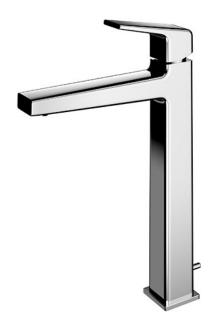

### TLG10305T

GB Series Single Lever Lavatory Faucet for Tall Vessel with Pop-Up Waste

- Stately squareness and beveled edges imbue a space with dignity
- Gently beveled with balanced highlights accentuate the shape of the gradually narrowing spout
- Easy Installation and Usage
- Long lasting, COMFORT GLIDE mechanism for a smooth operation