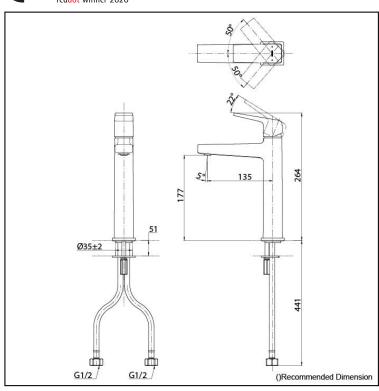

## **S**pecifications

Finish: Chrome Material: Brass

Water Pressure: 0.05MPa~1.0MPa

 TLG10304T
 Single Lever Lavatory Faucet for Semi-tall Vessel without Pop-Up Waste

Please consult a TOTO representative for details