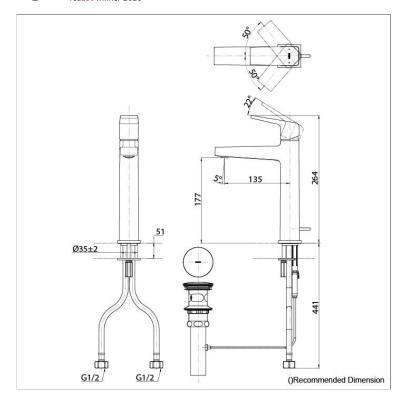

# Specifications 5

Finish: Chrome Material: Brass

Water Pressure: 0.05MPa~1.0MPa

# Parts description

 TLG10303T Single Lever Lavatory Faucet for Semi-tall Vessel with Pop-Up Waste

Please consult a TOTO representative for details