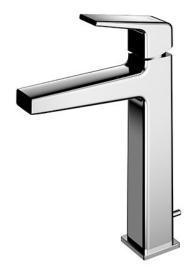

#### **FAUCETS**

TLG10303T

GB Series Single Lever Lavatory Faucet for Semi-tall Vessel with Pop-Up Waste

### **B**eatures

- Stately squareness and beveled edges imbue a space with dignity
- Gently beveled with balanced highlights accentuate the shape of the gradually narrowing spout
- Easy Installation and Usage
- Long lasting, COMFORT GLIDE mechanism for a smooth operation