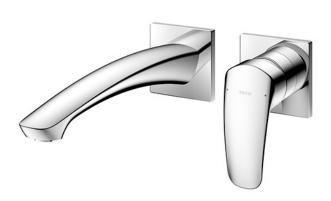

## **FAUCETS**

TLG09308T

GM Series Wall Mounted Lavatory Faucet (Long Spout)(Without Waste Fitting)

## eatures

- Bold parallel arches and reflective curves in an assertive design
- A majestic dignity of outstanding architecture the arch of its spout and columnar body imposing a further accentuated presence that highlights it
- Easy Installation and Usage
- Long lasting, COMFORT GLIDE mechanism for a smooth operation