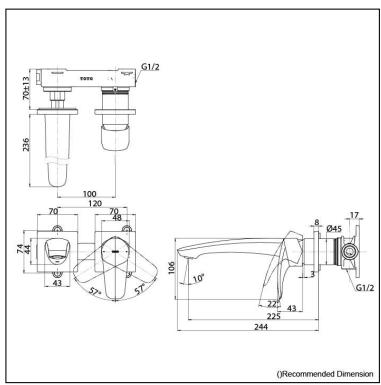

## Specifications 5 4 1

Finish: Chrome Material: Brass

Water Pressure: 0.05MPa~1.0MPa

## Parts description

TLG09308T Wall Mounted Lavatory Faucet (Long Spout) (without Waste Fitting)

Please consult a TOTO representative for