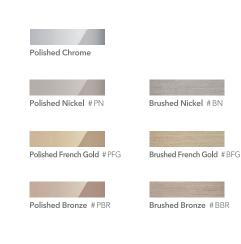

## **S**pecifications

Finish: Chrome Material: Brass Water Pressure: 0.05MPa~1.0MPa