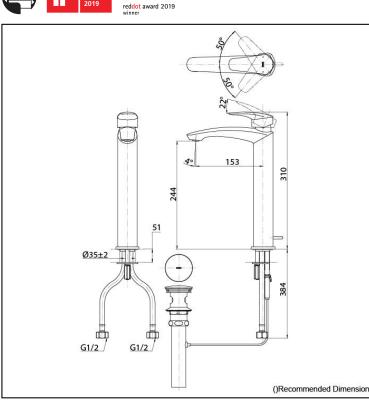

## Parts description

TLG09305T • Single Lever Lavatory Faucet for Tall Vessel with Pop-Up Waste

Please consult a TOTO representative for details

TOTO (THAILAND) CO.,LTD Bangkok Office : G Tower Grand Rama 9,12th Floor, South Wing, 9 Rama IX Road,Huaykwang Sub-district,Huaykwang District, Bangkok. 10310 Thailand Tel : +(66)2-117-9520(AUTO) Fax : +(66)2-117-9527 th.toto.com