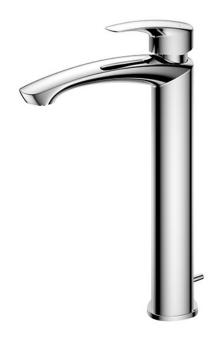

## FAUCETS

GM Series Single Lever Lavatory Faucet for Tall Vessel with Pop-Up Waste

DESIGN AWARD 2019

## eatures

Bold parallel arches and reflective curves in an assertive design

TLG09305T

- A majestic dignity of outstanding architecture the arch of its spout and columnar body imposing a further accentuated presence that highlights it edges
- Easy Installation and Usage •
- Long lasting, COMFORT GLIDE • mechanism for a smooth operation