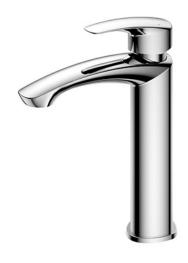

## **FAUCETS**

TLG09304T

GM Series Single Lever Lavatory Faucet for Semi-tall Vessel without Pop-Up Waste

- Bold parallel arches and reflective curves in an assertive design
- A majestic dignity of outstanding architecture - the arch of its spout and columnar body imposing a further accentuated presence that highlights it edges
- Easy Installation and Usage
- Long lasting, COMFORT GLIDE mechanism for a smooth operation

## **S**pecifications

Finish: Chrome Material: Brass

Water Pressure: 0.05MPa~1.0MPa