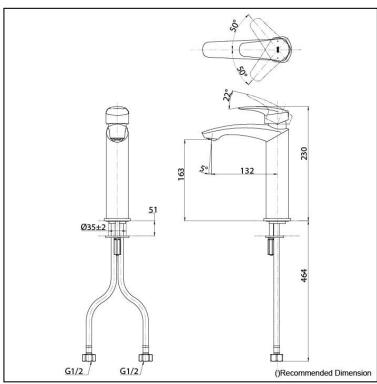

## Parts description

TLG09304T
 Single Lever Lavatory Faucet for Semi-tall Vessel without Pop-Up Waste

Please consult a TOTO representative for details