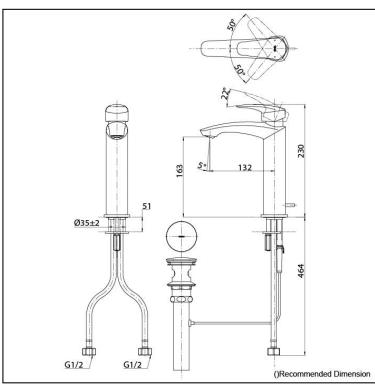

## Specifications 4 1

Finish: Chrome Material: Brass

Water Pressure: 0.05MPa~1.0MPa

TLG09303T Single Lever Lavatory Faucet for Semi-tall Vessel with Pop-Up Waste

Please consult a TOTO representative for details