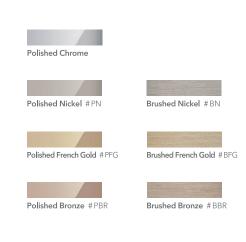

## Specifications 5

Finish: Chrome Material: Brass

Water Pressure: 0.05MPa~1.0MPa