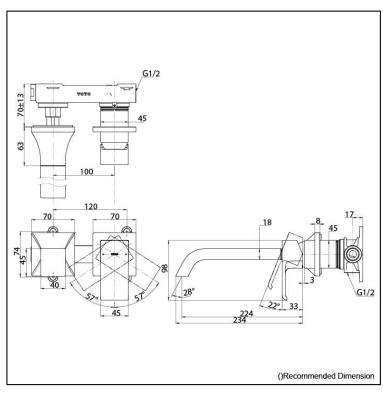

# Parts description

TLG08308T Wall Mounted Lavatory Faucet (Long Spout) (without Waste Fitting)

Please consult a TOTO representative for