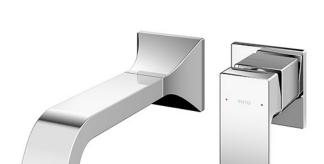

#### GC Series Wall Mounted Lavatory Faucet (Long Spout)(Without Waste Fitting)

# Parts description

TLG08308T Wall Mounted Lavatory Faucet (Long Spout) (without Waste Fitting)

Please consult a TOTO representative for