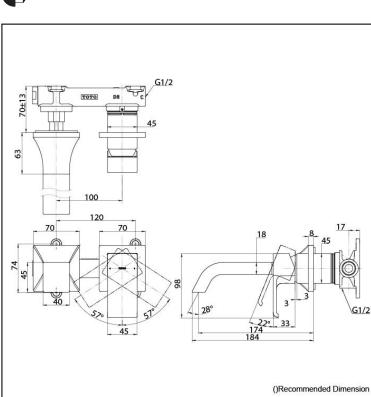

# TLG08307T

# Parts description

TLG08307T Wall Mounted Lavatory Faucet (Short Spout) (without Waste Fitting)

Polished Nickel # PN

Polished Bronze # PBR

Please consult a TOTO representative for details

TOTO (THAILAND) CO.,LTD Bangkok Office : G Tower Grand Rama 9,12th Floor, South Wing, 9 Rama IX Road,Huaykwang Sub-district,Huaykwang District, Bangkok. 10310 Thailand Tel : +(66)2-117-9520(AUTO) Fax : +(66)2-117-9527