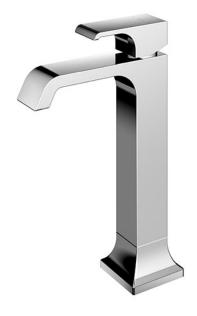

## TLG08306T

#### GC Series Single Lever Lavatory Faucet for Tall Vessel without Pop-Up Waste

## **P**eatures

- Breadth and symbolism of classic design in a contemporary form
- Elegant design that stood the test of time while transitioning to a modern design that reflects the present day
- Easy Installation and Usage
- Long lasting, COMFORT GLIDE mechanism for a smooth operation