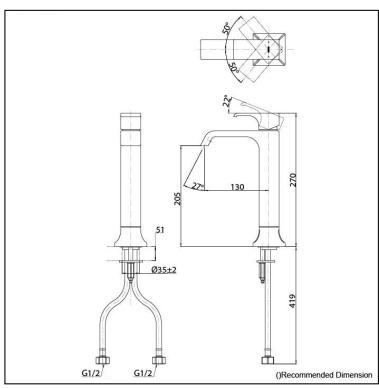

# Parts description

 TLG08306T Single Lever Lavatory Faucet for Tall Vessel without Pop-Up Waste

Please consult a TOTO representative for details