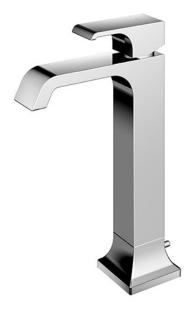

### TLG08305T

GC Series Single Lever Lavatory Faucet for Tall Vessel with Pop-Up Waste

# Parts description

TLG08305T
 Single Lever Lavatory Faucet for Tall Vessel with Pop-Up Waste

Please consult a TOTO representative for details