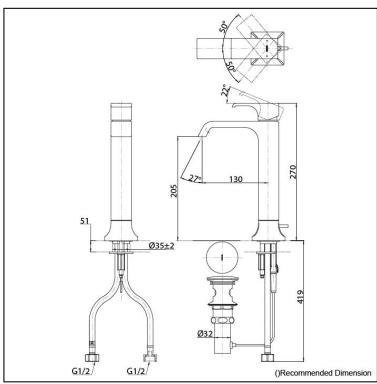

### TLG08305T

GC Series Single Lever Lavatory Faucet for Tall Vessel with Pop-Up Waste

# Parts description

TLG08305T
 Single Lever Lavatory Faucet for Tall Vessel with Pop-Up Waste

Please consult a TOTO representative for details