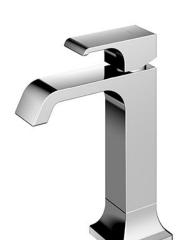

#### TLG08304T

GC Series Single Lever Lavatory Faucet for Semi-tall Vessel without Pop-Up Waste

## Parts description

TLG08304T Single Lever Lavatory Faucet for Semi-tall Vessel without Pop-Up Waste

Please consult a TOTO representative for