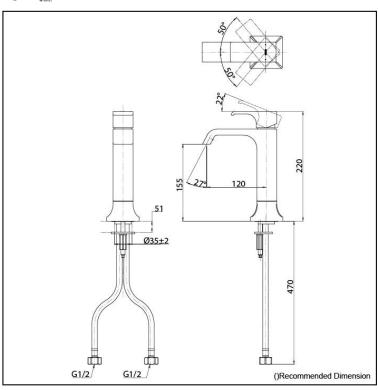

# Specifications 5

Finish: Chrome Material: Brass

Water Pressure: 0.05MPa~1.0MPa

## Parts description

TLG08304T Single Lever Lavatory Faucet for Semi-tall Vessel without Pop-Up Waste

Please consult a TOTO representative for