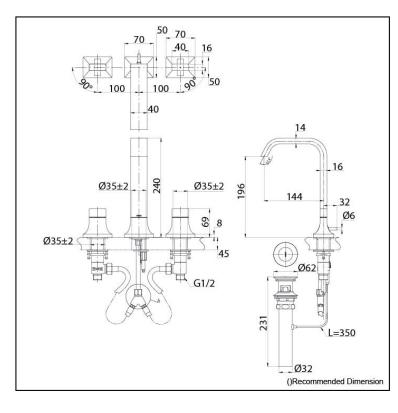

# **S**pecifications

| Finish:         | Chrome         |
|-----------------|----------------|
| Material:       | Brass          |
| Water Pressure: | 0.05MPa~1.0MPa |

# Parts description

TLG08201T 2 Handle Lavatory Faucet (3-Holes) (w/ Pop-up Waste)

Polished Bronze # PBR

*Please consult a TOTO representative for details* 

TOTO (THAILAND) CO.,LTD Bangkok Office : G Tower Grand Rama 9,12th Floor, South Wing, 9 Rama IX Road,Huaykwang Sub-district,Huaykwang District, Bangkok. 10310 Thailand Tel : +(66)2-117-9520(AUTO) Fax : +(66)2-117-9527 th.toto.com