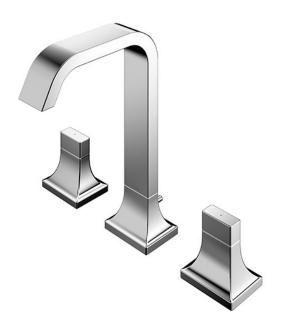

# **FAUCETS**

GC Series 2 Handle Lavatory Faucet (3-Holes) (w/ Pop-up Waste)

# TLG08201T

#### eatures

- Breadth and symbolism of classic design in a contemporary form
- Elegant design that stood the test of time while transitioning to a modern design that reflects the present day
- Easy Installation and Usage

# Parts description

TLG08201T 2 Handle Lavatory Faucet (3-Holes) (w/ Pop-up Waste)

Polished Bronze # PBR

*Please consult a TOTO representative for details* 

TOTO (THAILAND) CO.,LTD Bangkok Office : G Tower Grand Rama 9,12th Floor, South Wing, 9 Rama IX Road,Huaykwang Sub-district,Huaykwang District, Bangkok. 10310 Thailand Tel : +(66)2-117-9520(AUTO) Fax : +(66)2-117-9527 th.toto.com