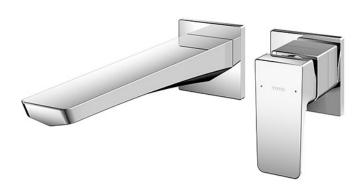

### **FAUCETS**

TLG07308T

#### GE Series Wall Mounted Lavatory Faucet (Long Spout)(Without Waste Fitting)

## **P**eatures

- A beauty of traditional craft in characteristic sculptural form
- V-shaped edge extends up to the end of the spout generate multi sided reflections
- Easy Installation and Usage
- Long lasting, COMFORT GLIDE mechanism for a smooth operation