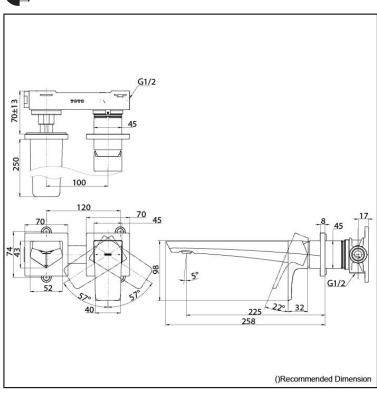

# Parts description

TLG07308T
 Wall Mounted Lavatory Faucet
 (Long Spout) (without Waste Fitting)

Please consult a TOTO representative for details