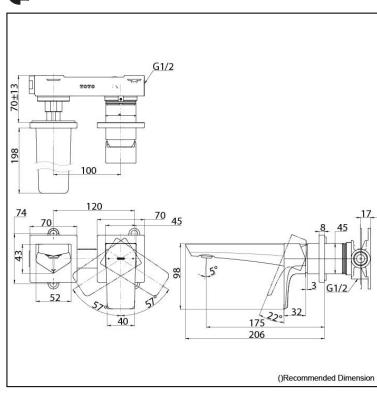

# Parts description

TLG07307T
 Wall Mounted Lavatory Faucet
 (Short Spout) (without Waste Fitting)

Please consult a TOTO representative for details