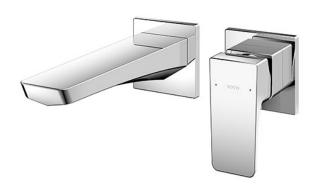

## TLG07307T

#### GE Series Wall Mounted Lavatory Faucet (Short Spout)(Without Waste Fitting)

## **P**eatures

- A beauty of traditional craft in characteristic sculptural form
- V-shaped edge extends up to the end of the spout generate multi sided reflections
- Easy Installation and Usage
- Long lasting, COMFORT GLIDE mechanism for a smooth operation