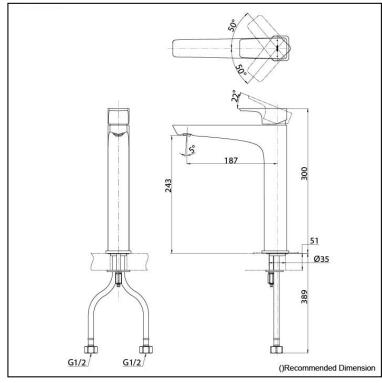

## Parts description

TLG07306T • Single Lever Lavatory Faucet for Tall Vessel without Pop-Up Waste

Polished Bronze #PBR

Brushed Bronze #BBR

Please consult a TOTO representative for details

TOTO (THAILAND) CO., LTD