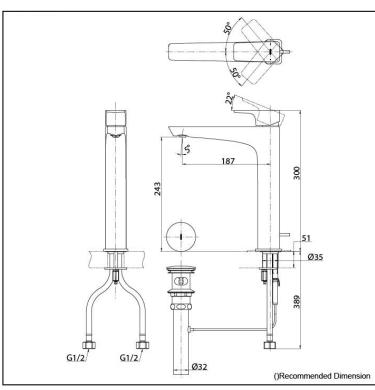

## Parts description

 TLG07305T Single Lever Lavatory Faucet for Tall Vessel with Pop-Up Waste

Please consult a TOTO representative for details