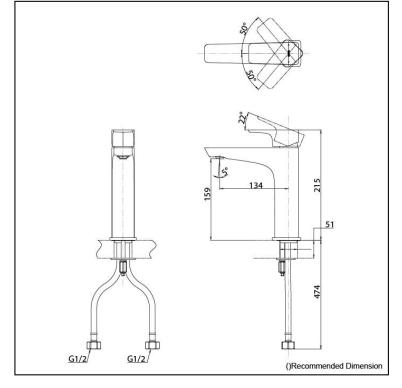

## Parts description

TLG07304T • Single Lever Lavatory Faucet for Semi-tall Vessel without Pop-Up Waste

Polished Nickel # PN

Polished French Gold # PEG

Polished Bronze #PBR

Brushed Bronze #BBR

Please consult a TOTO representative for details