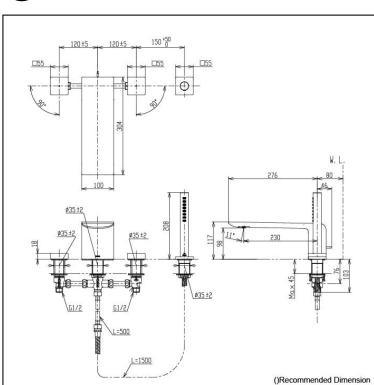

## FAUCETS

ZL Series Bath & Shower Set (4-Holes)

### **TBP02202T**

## **S**pecifications

Finish: Water Pressure: Material:

Chrome 0.05 ~ 0.5 Mpa Brass (Faucet) Brass (Hand Shower)