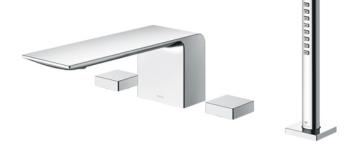

## FAUCETS

ZL Series Bath & Shower Set (4-Holes)

### **TBP02202T**

#### eatures F

- Design Concept is Gorgeous and Organic.
- Safety control with heat insulating handle •
- 1 mode function hand shower (Round Shape, Comfort Wave)

# Parts description

TBP02202T • Bath & Shower Set (4-Holes)

Polished Chrome Polished Nickel # PN Brushed Nickel # BN Polished French Gold #PFG Brushed French Gold #BFG

Polished Bronze # PBR

Please consult a TOTO representative for details