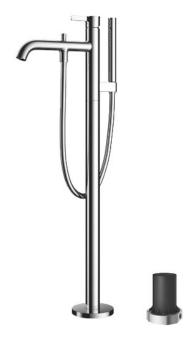

### TBG11306T

### **GF** Series Floor Standing Bath & Shower Set

# Parts description

- TBG11306T Floor-standing Bath & Shower Set
- TBN01105T Floor-standing Bath Filler Base

Please consult a TOTO representative for details