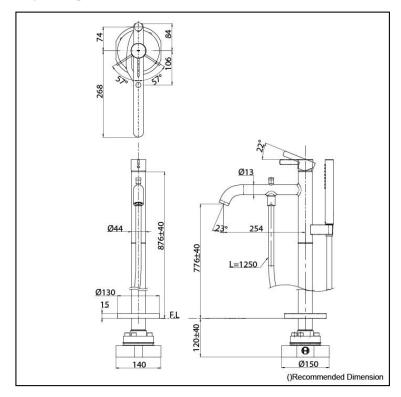

# Specifications 5

Chrome Finish: Material: Brass

Water Pressure: 0.05MPa~1.0MPa