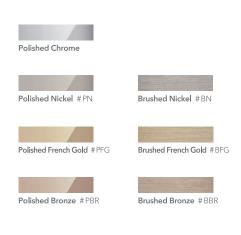

# Specifications 5

Chrome Finish: Material: Brass

Water Pressure: 0.05MPa~1.0MPa