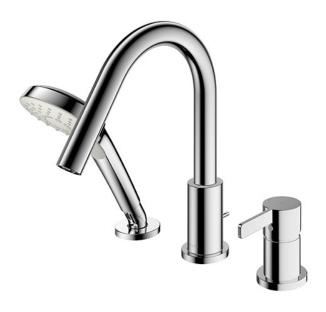

### FAUCETS

**GF** Series Bath & Shower Set (3-Holes)

# TBG11305T

#### eatures

- Refined cylinder with fine finished inspire a high-end luxury feel
- Delicate workmanship develop a hairline and polished finish that generates a rich contrast in textures that provide delightful feel to the touch
- Easy Installation and Usage •
- Long lasting, COMFORT GLIDE mechanism for a smooth operation
- 1 mode function hand shower (COMFORTWAVE)

### **S**pecifications

Finish: Chrome Material: Brass Water Pressure:

0.05MPa~1.0MPa