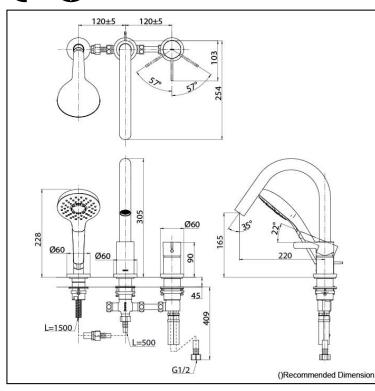

# TBG11305T

# Parts description

TBG11305T Bath & Shower Set (3-Holes)

Polished French Gold # PFG

Polished Bronze # PBR

Brushed Bronze #BBR

Please consult a TOTO representative for details

TOTO (THAILAND) CO., LTD Bangkok Office : G Tower Grand Rama 9,12th Floor, South Wing, 9 Rama IX Road,Huaykwang Sub-district,Huaykwang District, Bangkok. 10310 Thailand Tel : +(66)2-117-9520(AUTO) Fax : +(66)2-117-9527 th.toto.com