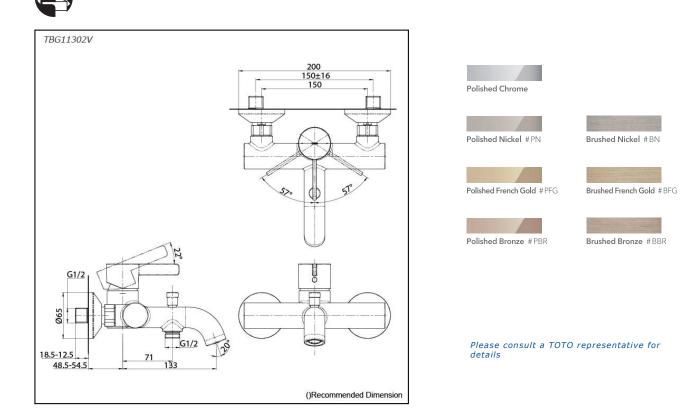

## **TBG11302T**

### **S**pecifications

| Finish:         | Chrome         |
|-----------------|----------------|
| Material:       | Brass          |
| Water Pressure: | 0.05MPa~1.0MPa |

# Parts description

TBG11302T Single Lever Bath&Shower Mixer Without Hand Shower Set

TOTO (THAILAND) CO.,LTD Bangkok Office : G Tower Grand Rama 9,12th Floor, South Wing, 9 Rama IX Road,Huaykwang Sub-district,Huaykwang District, Bangkok. 10310 Thailand Tel : +(66)2-117-9520(AUTO) Fax : +(66)2-117-9527 th.toto.com