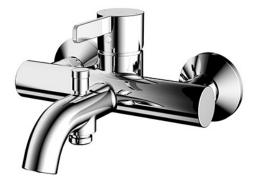

## **TBG11302T**

#### eatures

- Refined cylinder with fine finished inspire a high-end luxury feel
- Delicate workmanship develop a hairline and polished finish that generates a rich contrast in textures that provide delightful feel to the touch
- Easy Installation and Usage
- Long lasting, COMFORT GLIDE mechanism for a smooth operation

### **S**pecifications

| Finish:         | Chrome         |
|-----------------|----------------|
| Material:       | Brass          |
| Water Pressure: | 0.05MPa~1.0MPa |