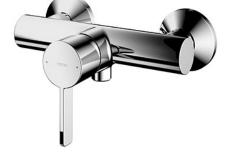

# **FAUCETS**

**GF** Series Single Lever Shower Mixer Without Hand Shower Set

## eatures

- Refined cylinder with fine finished inspire a high-end luxury feel
- Delicate workmanship develop a hairline and polished finish that generates a rich contrast in textures that provide delightful feel to the touch
- Easy Installation and Usage •
- Long lasting, COMFORT GLIDE . mechanism for a smooth operation

## **S**pecifications

| Finish:         | Chrome         |
|-----------------|----------------|
| Material:       | Brass          |
| Water Pressure: | 0.05MPa~1.0MPa |