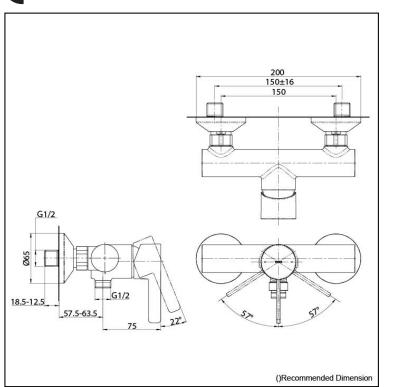

# Parts description

TBG11301T Single Lever Shower Mixer Without Hand Shower Set

Polished Nickel # PN

## **S**pecifications

| Finish:         | Chrome         |
|-----------------|----------------|
| Material:       | Brass          |
| Water Pressure: | 0.05MPa~1.0MPa |