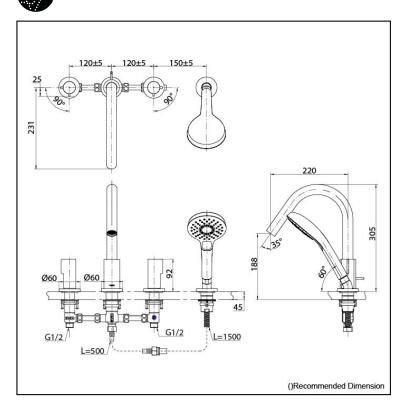

## Parts description

TBG11202T Bath & Shower Set (4-Holes)

Polished Bronze #PBR

Brushed Bronze #BBR

Please consult a TOTO representative for details

TOTO (THAILAND) CO.,LTD Bangkok Office : G Tower Grand Rama 9,12th Floor, South Wing, 9 Rama IX Road,Huaykwang Sub-district,Huaykwang District, Bangkok. 10310 Thailand Tel : +(66)2-117-9520(AUTO) Fax : +(66)2-117-9527