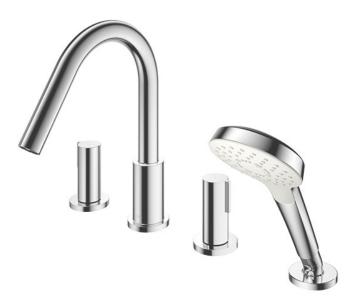

## **FAUCETS**

GF Series Bath & Shower Set (4-Holes)

## eatures

Refined cylinder with fine finished inspire a high-end luxury feel

**TBG11202T** 

- Delicate workmanship develop a hairline and polished finish that generates a rich contrast in textures that provide delightful feel to the touch
- Easy Installation and Usage
- 1 mode function hand shower (COMFORTWAVE)