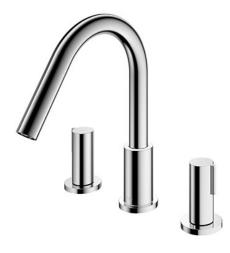

## **FAUCETS**

**GF** Series Bath Filler Without Shower (3 Holes)

## eatures

Refined cylinder with fine finished inspire a high-end luxury feel

**TBG11201T** 

- Delicate workmanship develop a hairline and polished finish that generates a rich contrast in textures that provide delightful feel to the touch
- High corrosion resistance plating •
- Easy Installation and Usage •

## Parts description

TBG11201T Bath filler without shower (3 Holes)

Polished Nickel # PN

Polished Bronze #PBR

*Please consult a TOTO representative for details* 

TOTO (THAILAND) CO.,LTD Bangkok Office : G Tower Grand Rama 9,12th Floor, South Wing, 9 Rama IX Road,Huaykwang Sub-district,Huaykwang District, Bangkok. 10310 Thailand Tel : +(66)2-117-9520(AUTO) Fax : +(66)2-117-9527 th.toto.com