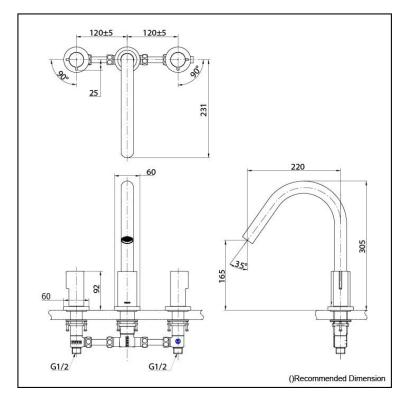

## Parts description

TBG11201T Bath filler without shower (3 Holes)

Polished Nickel # PN

Polished Bronze #PBR

*Please consult a TOTO representative for details* 

TOTO (THAILAND) CO.,LTD Bangkok Office : G Tower Grand Rama 9,12th Floor, South Wing, 9 Rama IX Road,Huaykwang Sub-district,Huaykwang District, Bangkok. 10310 Thailand Tel : +(66)2-117-9520(AUTO) Fax : +(66)2-117-9527 th.toto.com