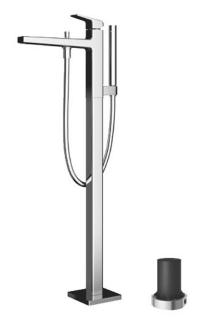

### TBG10306T

#### GB Series Floor Standing Bath & Shower Set

- Stately squareness and beveled edges imbue a space with dignity
- Gently beveled with balanced highlights accentuate the shape of the gradually narrowing spout
- High corrosion resistance plating
- Easy Installation and Usage
- Long lasting COMFORT GLIDE mechanism for a smooth operation
- 1 mode function hand shower (COMFORTWAVE)

## Parts description

- TBG10306T Floor-standing Bath & Shower Set
- TBN01105T Floor-standing Bath Filler Base

Please consult a TOTO representative for details