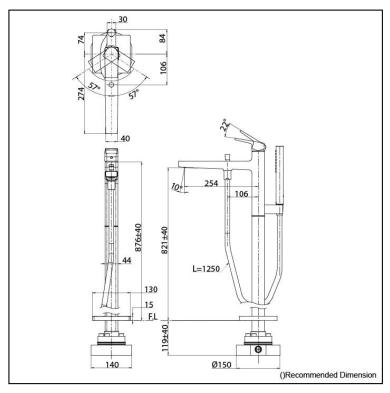

# TOTO

### **FAUCETS**

### TBG10306T

#### GB Series Floor Standing Bath & Shower Set





- Stately squareness and beveled edges imbue a space with dignity
- Gently beveled with balanced highlights accentuate the shape of the gradually narrowing spout
- High corrosion resistance plating
- Easy Installation and Usage
- Long lasting COMFORT GLIDE mechanism for a smooth operation
- 1 mode function hand shower (COMFORTWAVE)



Finish: Chrome Material: Brass

Water Pressure: 0.05MPa~1.0MPa







## Parts description

- TBG10306T Floor-standing Bath & Shower Set
- TBN01105T Floor-standing Bath Filler Base



Please consult a TOTO representative for details