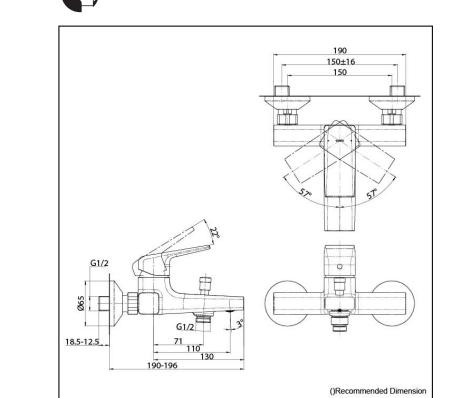

# Parts description

 TBG10302T Single Lever Bath&Shower Mixer Without Hand Shower Set

Polished Chrome

Polished Nickel #PN