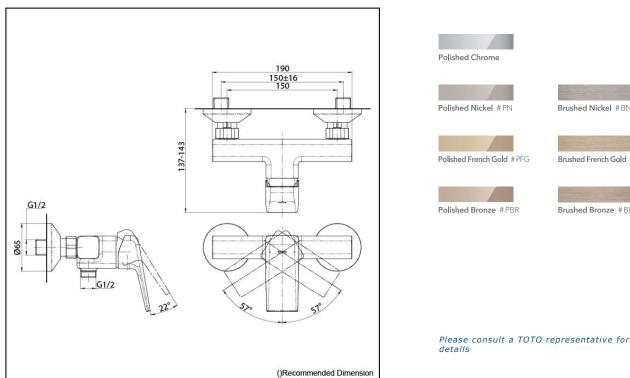

#### **S**pecifications

| Finish:         | Chrome         |
|-----------------|----------------|
| Material:       | Brass          |
| Water Pressure: | 0.05MPa~1.0MPa |

# Parts description

• TBG10301T Single Lever Shower Mixer Without Hand Shower Set

TOTO (THAILAND) CO., LTD

Bangkok Office : G Tower Grand Rama 9,12th Floor, South Wing, 9 Rama IX Road,Huaykwang Sub-district,Huaykwang District, Bangkok. 10310 Thailand Tel : +(66)2-117-9520(AUTO) Fax : +(66)2-117-9527 th.toto.com

#### Brushed Nickel #BN

Polished Bronze # PBR

All rights reserved by TOTO company. Specifications and size are subject to change without notice.