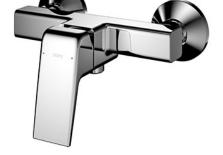

# **TBG10301T**

### eatures

- Stately squareness and beveled edges imbue a space with dignity
- Gently beveled with balanced highlights accentuate the shape of the gradually narrowing spout
- Easy Installation and Usage ۰
- Long lasting, COMFORT GLIDE mechanism for a smooth operation

# Parts description

• TBG10301T Single Lever Shower Mixer Without Hand Shower Set

TOTO (THAILAND) CO., LTD

Bangkok Office : G Tower Grand Rama 9,12th Floor, South Wing, 9 Rama IX Road,Huaykwang Sub-district,Huaykwang District, Bangkok. 10310 Thailand Tel : +(66)2-117-9520(AUTO) Fax : +(66)2-117-9527 th.toto.com