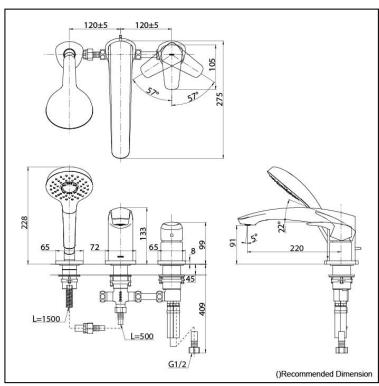

# Parts description

TBG09305T Bath & Shower Set (3-Holes)

Please consult a TOTO representative for

TOTO (THAILAND) CO.,LTD