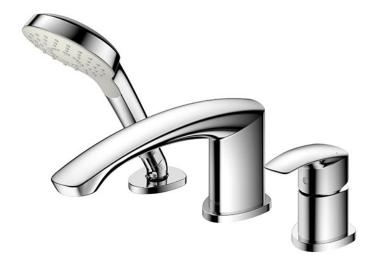

#### **FAUCETS**

TBG09305T

GM Series Bath & Shower Set (3-Holes)

### eatures

- Bold parallel arches and reflective curves in an assertive design
- A majestic dignity of outstanding architecture the arch of its spout and columnar body imposing a further accentuated presence that highlights it
- Easy Installation and Usage
- Long lasting, COMFORT GLIDE mechanism for a smooth operation
- 1 mode function hand shower (COMFORTWAVE)

### Specifications 5 4 1

Finish: Chrome Material: **Brass** 

Water Pressure: 0.05MPa~1.0MPa