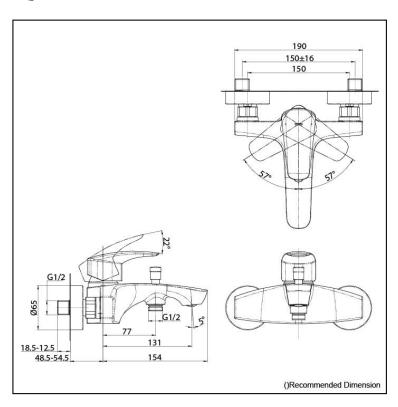

# Specifications 4 1

Finish: Chrome Material: Brass

Water Pressure: 0.05MPa~1.0MPa

# Parts description

TBG09302T
Single Lever Bath & Shower Mixer
Without Hand Shower Set

Please consult a TOTO representative for details