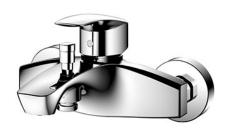

#### GM Series Single Lever Bath & Shower Mixer Without Hand Shower Set

## **P**eatures

- Bold parallel arches and reflective curves in an assertive design
- A majestic dignity of outstanding architecture - the arch of its spout and columnar body imposing a further accentuated presence that highlights it edges
- Easy Installation and Usage
- Long lasting, COMFORT GLIDE mechanism for a smooth operation