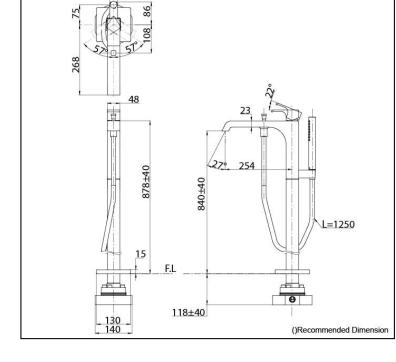

#### **S**pecifications

| Finish:         | Chrome         |
|-----------------|----------------|
| Material:       | Brass          |
| Water Pressure: | 0.05MPa~1.0MPa |