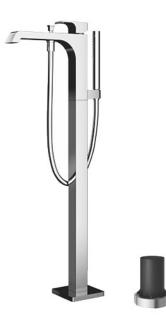

#### GC Series Floor Standing Bath & Shower Set

#### **TBG08306T**

#### eatures

- Breadth and symbolism of classic design in a contemporary form
- Elegant design that stood the test of time while transitioning to a modern design that reflects the present day
- High corrosion resistance plating ۰
- Easy Installation and Usage •
- Long lasting COMFORT GLIDE mechanism for a smooth operation
- 1 mode function hand shower (COMFORTWAVE)

### Parts description

- TBG08306T Floor-standing Bath & Shower Set
- TBN01105T Floor-standing Bath Filler Base

Brushed Nickel #BN

Polished French Gold #PFG

Brushed French Gold #BFG

Brushed Bronze #BBR

Please consult a TOTO representative for details