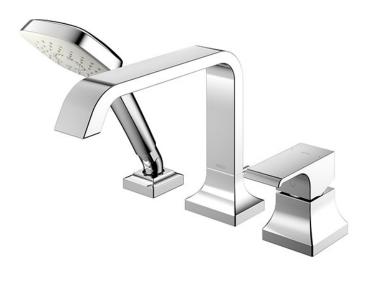

## **FAUCETS**

GC Series Bath & Shower Set (3-Holes)

## eatures

Breadth and symbolism of classic design in a contemporary form

TBG08305T

- Elegant design that stood the test of time while transitioning to a modern design that reflects the present day
- Easy Installation and Usage
- Long lasting, COMFORT GLIDE mechanism for a smooth operation
- 1 mode function hand shower (COMFORTWAVE)