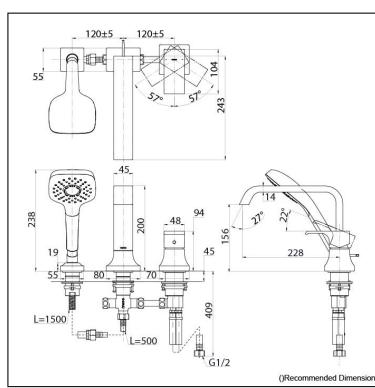

## **S**pecifications

Finish: Chrome Material: Brass Water Pressure:

0.05MPa~1.0MPa

## Parts description

TBG08305T Bath & Shower Set (3-Holes)

Polished Nickel #PN

Polished French Gold #PFG

Polished Bronze #PBR

Brushed Bronze #BBR

Please consult a TOTO representative for details

TOTO (THAILAND) CO.,LTD Bangkok Office : G Tower Grand Rama 9,12th Floor, South Wing, 9 Rama IX Road,Huaykwang Sub-district,Huaykwang District, Bangkok. 10310 Thailand Tel : +(66)2-117-9520(AUTO) Fax : +(66)2-117-9527