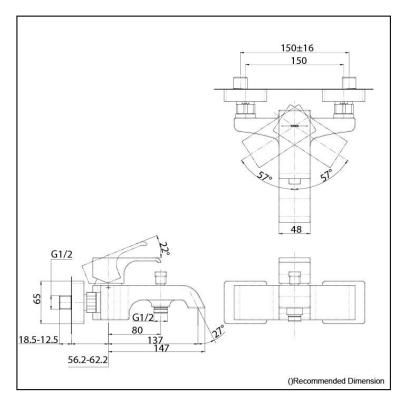

# Parts description

TBG08302T
Single Lever Bath & Shower Mixer
Without Hand Shower Set

Please consult a TOTO representative for details