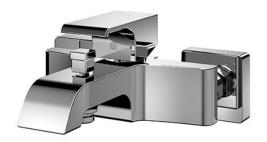

## TBG08302T

#### GC Series Single Lever Bath & Shower Mixer Without Hand Shower Set

## **P**eatures

- Breadth and symbolism of classic design in a contemporary form
- Elegant design that stood the test of time while transitioning to a modern design that reflects the present day
- Easy Installation and Usage
- Long lasting, COMFORT GLIDE mechanism for a smooth operation