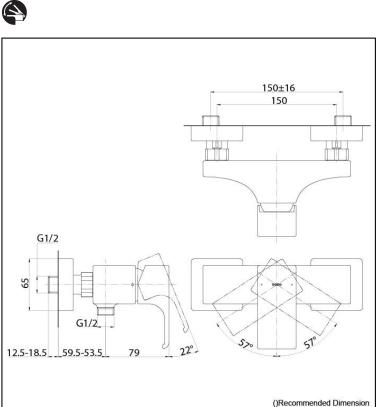

## **TBG08301T**

## Parts description

TBG08301T • Single Lever Shower Mixer Without Hand Shower Set

Polished Nickel # PN

Polished Bronze # PBR

Brushed Bronze #BBR

Please consult a TOTO representative for details

TOTO (THAILAND) CO., LTD