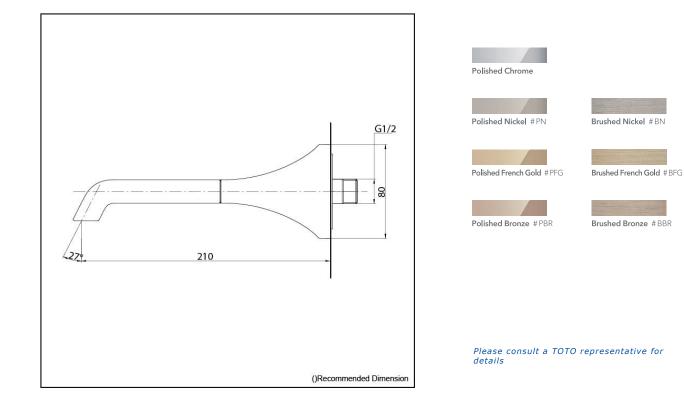

# **FAUCETS**

GC Series Bath Spout

# **TBG08001T**

### **S**pecifications

Finish: Material: Water Pressure:

Chrome Brass 0.05MPa~1.0MPa

# Parts description

TBG08001T • Bath Spout

TOTO (THAILAND) CO.,LTD Bangkok Office : G Tower Grand Rama 9,12th Floor, South Wing, 9 Rama IX Road,Huaykwang Sub-district,Huaykwang District, Bangkok. 10310 Thailand Tel : +(66)2-117-9520(AUTO) Fax : +(66)2-117-9527 th.toto.com