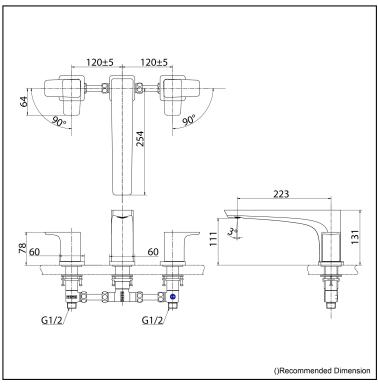

## FAUCETS

GE Series Bath Filler Without Shower (3 Holes)

## TBG07201T

## **S**pecifications

| Finish:         | Chrome         |
|-----------------|----------------|
| Material:       | Brass          |
| Water Pressure: | 0.05MPa~1.0MPa |

# Parts description

 TBG07201T Bath filler without shower (3 Holes)

Polished Chrome

Polished French Gold # PFG