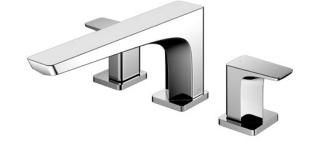

## FAUCETS

GE Series Bath Filler Without Shower (3 Holes)

## TBG07201T

# Parts description

 TBG07201T Bath filler without shower (3 Holes)

Polished Chrome

Polished French Gold # PFG