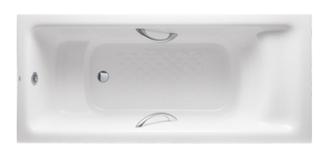

## Parts description

● PPY1780HPE

"Pearl" Acrylic Artificial Marble Non-Apron Bathtub (w/ Hand Grip)