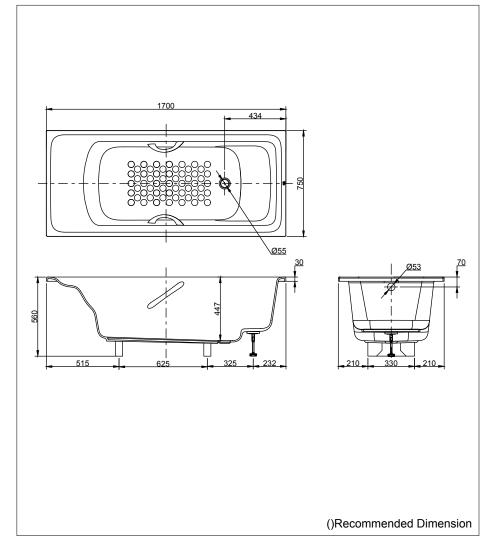

# **S**pecifications

Size : 1700W x 750D x 560H mm

Material : "Pearl" Acrylic (Artificial Marble)

(Artificial Marbi ual : 203L

Actual Capacity

Pop-up : Not Included

Waste