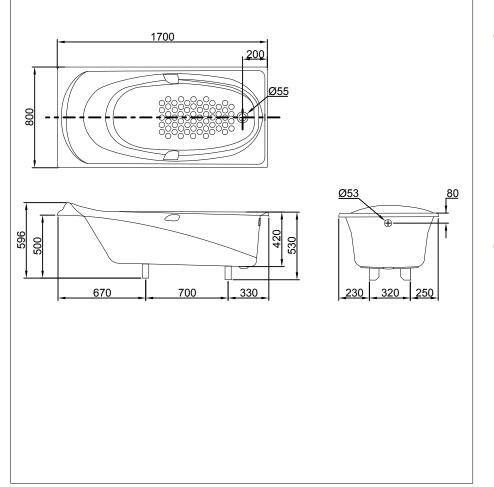

## Specifications

| Size     |  |
|----------|--|
| Material |  |
| Actual   |  |
| Capacity |  |

- : 1700W x 800D x 595H mm
- : 184L

: Pearl Acrylic