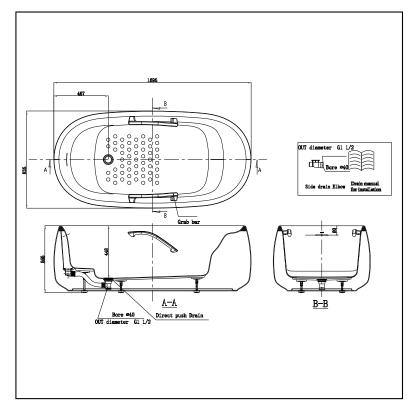

# **S**pecifications

Size: 1695W x 835D x 565H mm Material: Artificial Marble Actual Capacity: 229L Pedal drainage Fittings Included