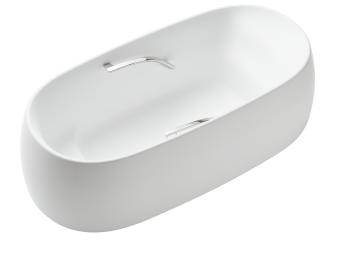

### 🕞 eatures

- A combination of Floating feeling, stability, feeling of being enveloped, human engineering evolved bath experience.
- A harmonious design for rich texture and lightness.
- Multi -functional design provides a new way for easy bathing.

## Parts description

- PJY1744HPW Free standing Bathtub (with Hand Grip)
- PJY1744PW Free standing Bathtub (without Hand Grip)

Matte White (#MW)

Please consult a TOTO representative for details

TOTO (THAILAND) CO.,LTD