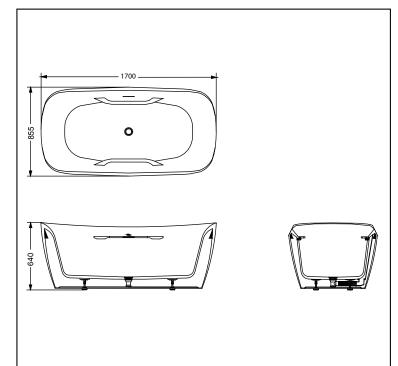

# **S**pecifications

Size: 1700W x 855D x 640H mm Material: Artificial Marble Actual Capacity: 273L Pedal drainage Fittings Included