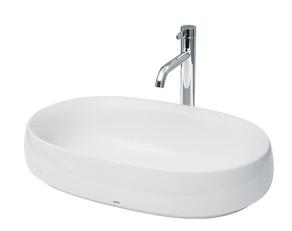

## LAVATORIES

Galalato Console Lavatory

## PJS05#MW

## eatures

- Round above counter Lavatory with a low center of gravity and a stable feeling design. The same appearance with recline comfort bathtub series.
- Reinforced marble material, high density and strength.
- Highlight&Matt texture, two color options available.