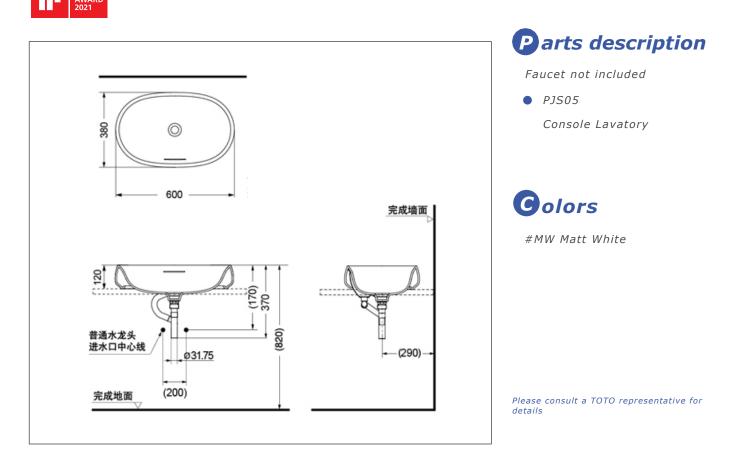

## **S**pecifications

: 600W x 380D x 120H mm Size

TOTO (THAILAND) CO.,LTD Bangkok Office : G Tower Grand Rama 9,12th Floor, South Wing, 9 Rama IX Road,Huaykwang Sub-district,Huaykwang District, Bangkok. 10310 Thailand Tel : +(66)2-117-9520(AUTO) Fax : +(66)2-117-9527 th.toto.com