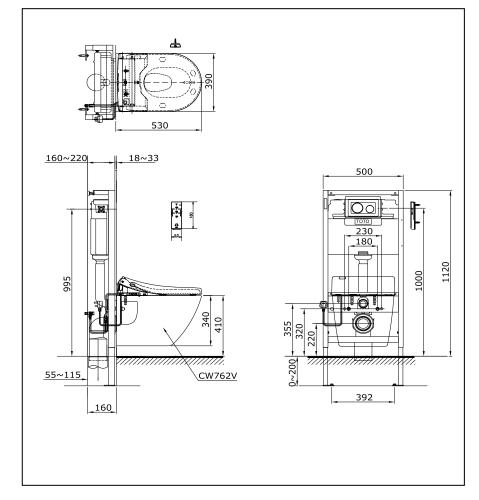

## Specifications 5

Flush System : TORNADO Water Use : 4.5/3 L Bowl Shape : D-Shape Rough-in : 220 (mm) Water Pressure : 0.05~0.70 (MPa)

: TCF4732A

Power Rating : 220V , 50/60Hz , 830W : 390W x 530D x 340H mm