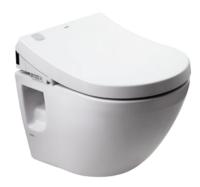

### CW762Y+TCF4732A

### **B**eatures

- Fully skirted styling with concealed
- Wall hung type easy cleaning
- Design for concealed cistern
- EWATER+ spreads out and keeps clean toilet bowl and nozzle by preventing bacteria with sanitizing . effect
- Auto lid opening and closing Maximized comfort function with new wide front and pulsating cleansing
- Fully equipped with comfortable rear, front, and oscillating cleansing functions
- Auto powerful DEODORIZER activates after every usage

# Parts description

CWT762Y

Toilet

TCF4732A

Seat&Cover WASHLET™

Optional part

- Concealed Tank
- MB\*\*\*

\*without Concealed Tank (WH172A)