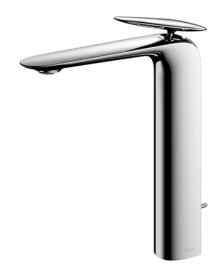

### ZA Series Single Lever Lavatory Faucet (w/ Pop-up Waste)

## Parts description

TLP03301T Single Lever Lavatory Faucet (w/ Pop-up Waste)

Polished Bronze # PBR

Please consult a TOTO representative for