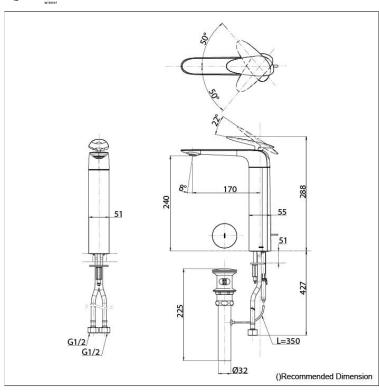

# Specifications 5 4 1

Finish: Chrome Material:

Water Pressure: 0.05MPa~1.0MPa

## Parts description

TLP03301T Single Lever Lavatory Faucet (w/ Pop-up Waste)

Polished Bronze # PBR

Please consult a TOTO representative for