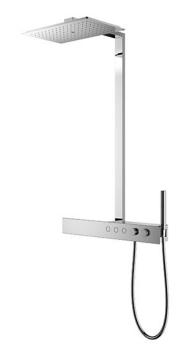

### TBW05401T

#### Z selection Thermostatic Shower Column with Shelf

- A new style that fuse both bold design and advance technology
- A higher-dimension integration of design and technology. Bold linear shapes that make hairline accents shine, artfully arranged control with precision details that provides a richer shower experience
- 2 types of Shower variation (overhead / hand)
- Thermostat Controller

## Parts description

TBW05401T

Thermostat Shower Column (Fixed Overhead Shower 3 mode) (with HandShower and Shelf)

Please consult a TOTO representative for details