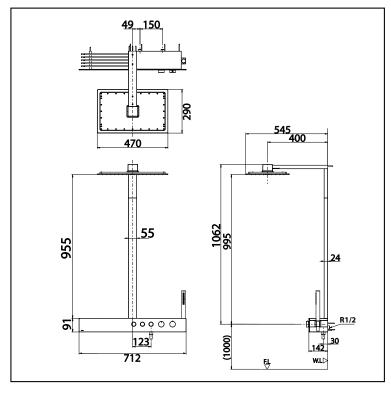

# Specifications 5 4 1

Water Pressure: 0.05 MPa ~ 1.0 MPa

Finish: Chrome Material: Brass

Shower Head: 470W x 290D mm

Shape Shower Head: Rectangular

## Parts description

TBW05401T

Thermostat Shower Column (Fixed Overhead Shower 3 mode) (with HandShower and Shelf)

Please consult a TOTO representative for details