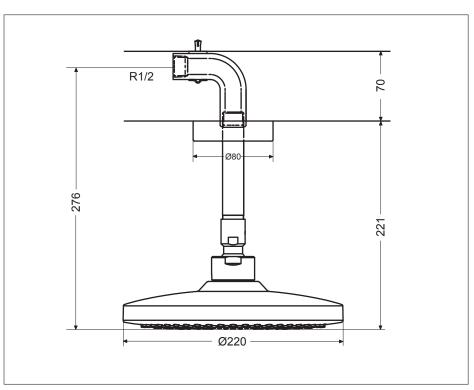

## TBW01003T1

Elegant appearance.

- Beautiful curves reveal elegant taste.
- Comfort shower and easy usage.

| Size                       | : Ø 220           |
|----------------------------|-------------------|
| Water Inlet<br>Requirement | : 0.05 ~ 0.75 MPa |