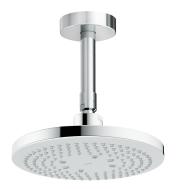

## TBW01003T1

Elegant appearance.

- Beautiful curves reveal elegant taste.
- Comfort shower and easy usage.

| Size                       | : Ø 220           |
|----------------------------|-------------------|
| Water Inlet<br>Requirement | : 0.05 ~ 0.75 MPa |