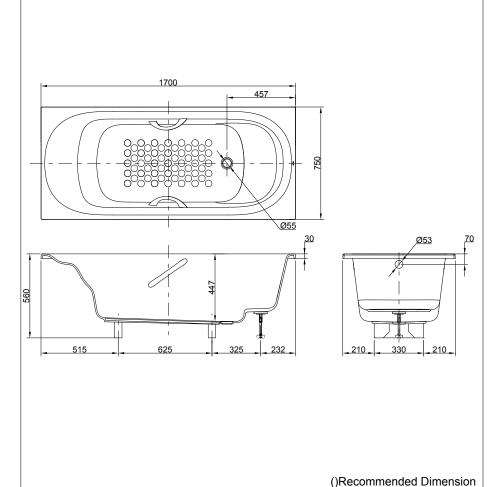

#### **S**pecifications

| Size               | : | 1700W x 750D x 560H mm                 |
|--------------------|---|----------------------------------------|
| Material           | : | "Pearl" Acrylic<br>(Artificial Marble) |
| Actual<br>Capacity | : | 200L                                   |
| Pop-up<br>Waste    | : | Not Included                           |
|                    |   |                                        |

## Parts description

PPY1750HPE "Pearl" Acrylic Artificial Marble Non-Apron Bathtub (w/ Hand Grip)