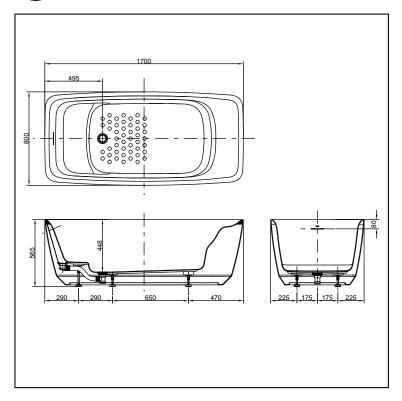

# Specifications 5 4 1

1700W x 800D x 565H mm Size:

Reinforced Marble Material:

Actual Capacity: 255L Waste Fittings Included

# Parts description

PJY1724PW

Free standing Bathtub (without Hand Grip)