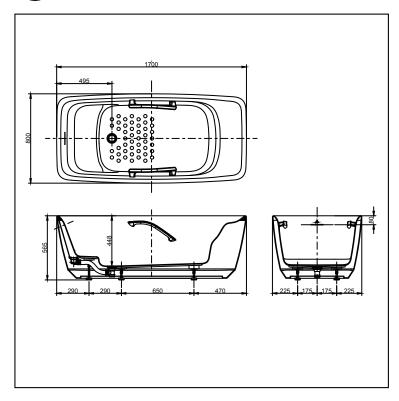

# **S**pecifications

Size: 1700W x 800D x 565H mm

Material: Reinforced Marble

Actual Capacity: 255L Waste Fittings Included