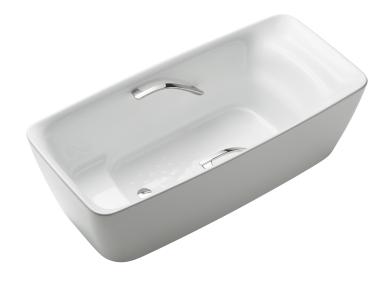

#### Free Standing Bathtub

### **@**eatures

- Cast-acrylic construction provides years of durability
- Isinglass coating, create various shine of Pearl luster effect
- Provides a of meditative relaxation experience
- Slip-resistant surface
- Handgrips on both sides, considerate and delicate
- Recline Comfort provide a deep sensation of ease and tranquillity that brings relaxation beyond expectations

## Parts description

• PJY1724HPW

Free standing Bathtub (with Hand Grip)