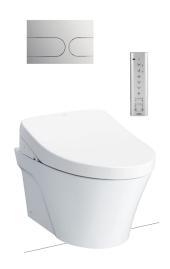

### CWT822RUW8

## **B**eatures

- TORNADO FLUSH for powerful flushing effect with less amount of water.
- CEFIONTECT Technology: super smooth, ion barrier glazing for a clean toilet bowl.
- EWATER+ spreads out and keeps clean toilet bowl and nozzle by preventing bacterial with sanitizing effect
- AUTO OPEN/CLOSE LID
- Maximized comfort function with new wide front and pulsating cleansing
- Fully equipped with comfortable rear, front and oscillating cleansing functions
- Build-in with Motion Sensor Microwave technology
- Infrared Sensor for remote control capabilities
- Adjustable WARM AIR DRYING
- HEATED SEAT with temperature control
- Auto powerful DEODORIZER activates after every usage

## **S**pecifications

Flush System : TORNADO

Water Use : 4.5/3 (L)

Bowl Shape : Elongated

Rough-in : 220 mm. (P-Trap)

Water Pressure : 0.05Mpa~0.75Mpa
Seat & Cover : TCF4911EZ

 $\mathsf{WASHLET}_{^\mathsf{TM}} \ \mathit{and} \ \mathit{Auto} \ \mathit{Flush} \ \mathit{System}$ 