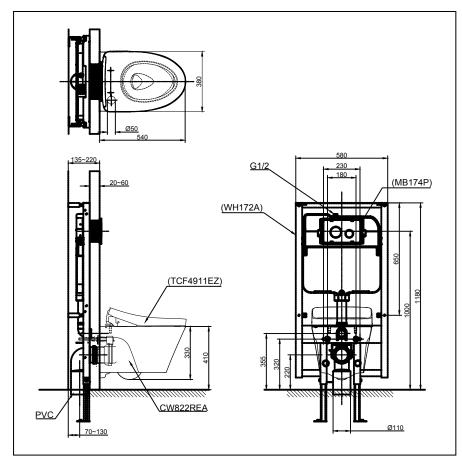

# Parts description

#### Optional Parts

O Concealed Cistern w/Frame

O MB\*\*\* Flush Panel

\*without Concealed Tank WH172AAT & Push Plate

White

Please consult a TOTO representative for details

TOTO (THAILAND) CO.,LTD